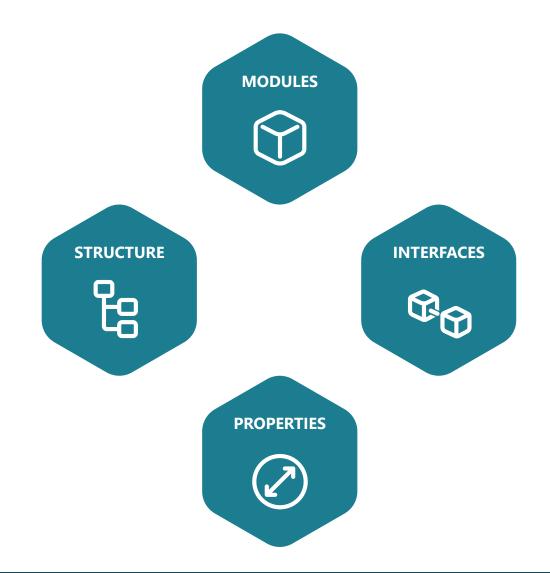

## **Modularity**

A Module is a functional building block, fulfilling a company strategy, with standardized interfaces.

## **Product Architecture**

Standardized Interfaces secures interchangeability of the modules, Properties describe the variance needed, and a Structure organizes modules into a product.