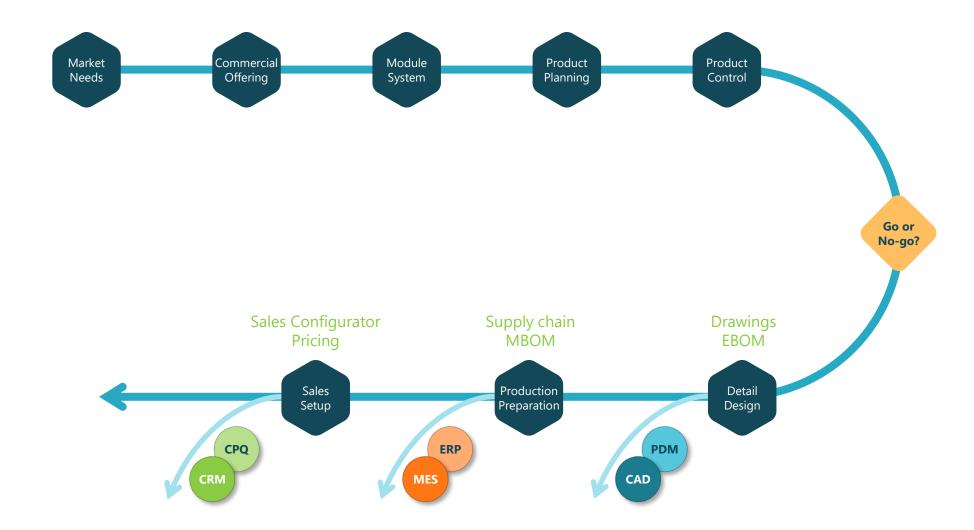

#### PALMA

- Cloud-native SaaS-solution to manage product portfolios of configurable products
- A unique suite a of dedicated tools and reports for insights and informed decisions making
- Facilitates collaboration and synchronized product data across your IT system landscape

# **PALMA | Capabilities**

- Suite of 40+ integrated tools
- Composable to your roles and use cases
- Scalable for step-wise implementation

22

Jakob Åsell +46 736 201130 jakob.asell@modularmanagement.com