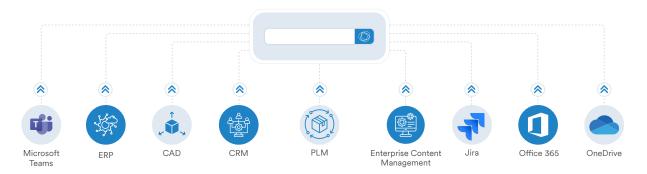

## How it works

Connect what matters. Break down knowledge silos and unify content from any source and in format.

Converse with your content using Sinequa Assistant to revolutionize the way your workforce discovers information, develops new products and ideas, and delivers insights. Organize your content automatically so you can turn insights into action.